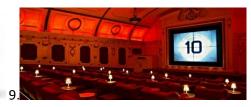

## 1. Match the pictures to the captions

a. a foyer;

e. a 3D film/ a film in 3D

i. to book a ticket

b.a hall;

f. to show-a show

j. drinks and refreshments

c. a screen,

g. a box office

d. sound equipment

h. tickets

## 2. Tick the right picture

3D film

tickets

to book a ticket

a seat

to show (a show)

a hall

a box office